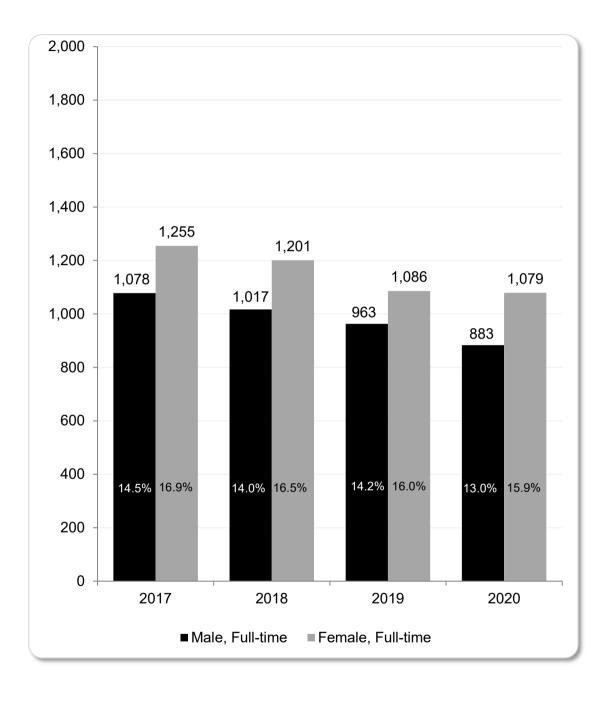

# COLLEGE OF SOUTHERN MARYLAND GENDER BY FULL-TIME STATUS SPRING 2017 - SPRING 2020

Note: Percentages listed on the bars reflect the percentage of the total headcount for each term.

#### COLLEGE OF SOUTHERN MARYLAND STUDENT CHARACTERISTICS ALL CAMPUSES SPRING 2017 - SPRING 2020

|                                       |              | ·          |             |       |          |       |          |       | 1-Year<br>% Change | 4-Year<br>% Change |
|---------------------------------------|--------------|------------|-------------|-------|----------|-------|----------|-------|--------------------|--------------------|
| Characteristic                        | Spring 2     | 2017       | Spring 2    | 2018  | Spring 2 | 2019  | Spring 2 | 2020  | -                  | 2017-2020          |
| Headcount (unduplicated) <sup>a</sup> | 7,432        |            | 7,259       |       | 6,775    |       | 6,791    |       | 0.2%               | -8.6%              |
| La Plata Campus                       | 5,040        |            | 4,925       |       | 4,607    |       | 4,736    |       | 2.8%               | -6.0%              |
| Leonardtown Campus                    | 2,218        |            | 2,276       |       | 2,072    |       | 2,079    |       | 0.3%               | -6.3%              |
| Prince Frederick Campus               | 2,135        |            | 2,020       |       | 2,037    |       | 1,963    |       | -3.6%              | -8.1%              |
| Regional Hughesville Campus           |              |            |             |       |          |       | 10       |       | 100.0%             | 100.0%             |
| Waldorf Center                        | 655          |            | 515         |       | 303      |       | 406      |       | 34.0%              | -38.0%             |
| Total Credits                         | 61,394       |            | 59,457      |       | 55,022   |       | 53,629   |       | -2.5%              | -12.6%             |
| Mean Credits                          | 8.26         |            | 8.19        |       | 8.12     |       | 7.90     |       | -2.8%              | -4.4%              |
| FTEs (credit and developmental, in    | ncludes empl | loyees and | d dependent | s):   |          |       |          |       |                    |                    |
| All Campuses <sup>b</sup>             | 2,046.47     |            | 1,981.90    |       | 1,834.07 |       | 1,787.63 |       | -2.5%              | -12.6%             |
| La Plata Campus                       | 1,146.03     | 56.0%      | 1,120.50    | 56.5% | 1,042.90 | 56.9% | 1,053.73 | 58.9% | 1.0%               | -8.1%              |
| Leonardtown Campus                    | 416.20       | 20.3%      | 422.53      | 21.3% | 392.53   | 21.4% | 352.23   | 19.7% | -10.3%             | -15.4%             |
| Prince Frederick Campus               | 407.30       | 19.9%      | 378.07      | 19.1% | 365.33   | 19.9% | 336.33   | 18.8% | -7.9%              | -17.4%             |
| Regional Hughesville Campus           |              |            |             |       |          |       | 1.30     | 0.1%  | 100.0%             | 100.0%             |
| Waldorf Center                        | 76.93        | 3.8%       | 60.80       | 3.1%  | 33.30    | 1.8%  | 44.03    | 2.5%  | 32.2%              | -42.8%             |
| In-State                              | 2,027.37     | 99.1%      | 1,960.20    | 98.9% | 1,815.83 | 99.0% | 1,765.07 | 98.7% | -2.8%              | -12.9%             |
| In-County <sup>c</sup>                | 1,930.63     | 94.3%      | 1,867.43    | 94.2% | 1,742.70 | 95.0% | 1,697.00 | 94.9% | -2.6%              | -12.1%             |
| Out-of-County <sup>c</sup>            | 96.73        | 4.7%       | 92.77       | 4.7%  | 73.13    | 4.0%  | 68.07    | 3.8%  | -6.9%              | -29.6%             |
| Out-of-State                          | 19.10        | 0.9%       | 21.70       | 1.1%  | 18.23    | 1.0%  | 22.57    | 1.3%  | 23.8%              | 18.2%              |
| Headcounts by Residency <sup>d</sup>  |              |            |             |       |          |       |          |       |                    |                    |
| Calvert County                        | 1,822        | 24.5%      | 1,776       | 24.5% | 1,648    | 24.3% | 1,630    | 24.0% | -1.1%              | -10.5%             |
| Charles County                        | 3,051        | 41.1%      | 2,983       | 41.1% | 2,817    | 41.6% | 2,872    | 42.3% | 2.0%               | -5.9%              |
| St. Mary's County                     | 2,178        | 29.3%      | 2,107       | 29.0% | 1,997    | 29.5% | 1,991    | 29.3% | -0.3%              | -8.6%              |
| Other Maryland Counties               | 319          | 4.3%       | 322         | 4.4%  | 257      | 3.8%  | 230      | 3.4%  | -10.5%             | -27.9%             |
| Out-of-State                          | 62           | 0.8%       | 71          | 1.0%  | 56       | 0.8%  | 68       | 1.0%  | 21.4%              | 9.7%               |
| Full-time                             | 2,333        | 31.4%      | 2,218       | 30.6% | 2,049    | 30.2% | 1,962    | 28.9% | -4.2%              | -15.9%             |
| Part-time                             | 5,099        | 68.6%      | 5,041       | 69.4% | 4,726    | 69.8% | 4,829    | 71.1% | 2.2%               | -5.3%              |
| Male                                  | 2,938        | 39.5%      | 2,841       | 39.1% | 2,666    | 39.4% | 2,615    | 38.5% | -1.9%              | -11.0%             |
| Full-time                             | 1,078        | 36.7%      | 1,017       | 35.8% | 963      | 36.1% | 883      | 33.8% | -8.3%              | -18.1%             |
| Part-time                             | 1,860        | 63.3%      | 1,824       | 64.2% | 1,703    | 63.9% | 1,732    | 66.2% | 1.7%               | -6.9%              |
| Female                                | 4,494        | 60.5%      | 4,418       | 60.9% | 4,109    | 60.6% | 4,176    | 61.5% | 1.6%               | -7.1%              |
| Full-time                             | 1,255        | 27.9%      | 1,201       | 27.2% | 1,086    | 26.4% | 1,079    | 25.8% | -0.6%              | -14.0%             |
| Part-time                             | 3,239        | 72.1%      | 3,217       | 72.8% | 3,023    | 73.6% | 3,097    | 74.2% | 2.4%               | -4.4%              |
| Dual Enrollment                       | 977          | 13.1%      | 1,209       | 16.7% | 1,197    | 17.7% | 1,652    | 24.3% | 38.0%              | 69.1%              |
| New Freshmen                          | 1,168        | 15.7%      | 1,276       | 17.6% | 1,255    | 18.5% | 1,477    | 21.7% | 17.7%              | 26.5%              |
| First-time Any College                | 894          | 76.5%      | 1,020       | 79.9% | 990      | 78.9% | 1,183    | 80.1% | 19.5%              | 32.3%              |
| Dual Enrollment                       | 533          | 59.6%      | 704         | 69.0% | 704      | 71.1% | 1        | 0.1%  | -99.9%             | -99.8%             |
| CSM Transfer                          | 229          | 19.6%      | 229         | 17.9% | 226      | 18.0% | 176      | 11.9% | -22.1%             | -23.1%             |
| First Unknown                         | 45           | 3.9%       | 27          | 2.1%  | 39       | 3.1%  | 118      | 8.0%  | 202.6%             | 162.2%             |