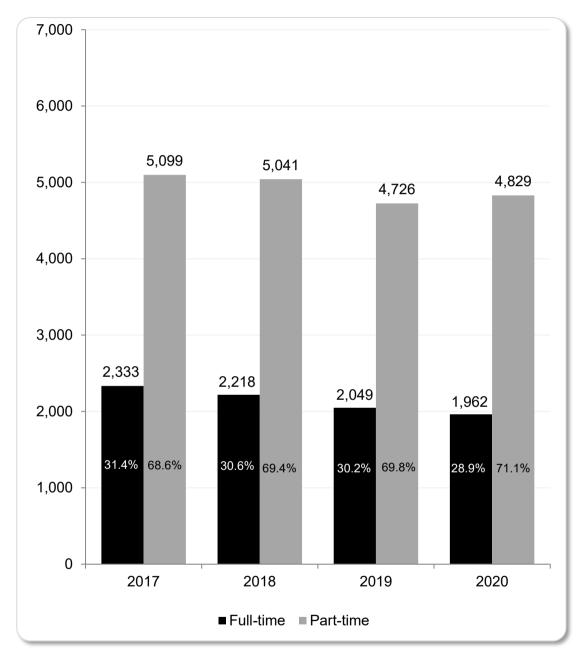

# COLLEGE OF SOUTHERN MARYLAND HEADCOUNT BY FULL-TIME AND PART-TIME STATUS SPRING 2017 - SPRING 2020

Note: Percentages listed on the bars reflect the percentage of the total headcount for each term.

#### COLLEGE OF SOUTHERN MARYLAND STUDENT CHARACTERISTICS ALL CAMPUSES SPRING 2017 - SPRING 2020

|                                       |              | ·          |             |       |          |       |          |       | 1-Year<br>% Change | 4-Year<br>% Change |
|---------------------------------------|--------------|------------|-------------|-------|----------|-------|----------|-------|--------------------|--------------------|
| Characteristic                        | Spring 2     | 2017       | Spring 2    | 2018  | Spring 2 | 2019  | Spring 2 | 2020  | -                  | 2017-2020          |
| Headcount (unduplicated) <sup>a</sup> | 7,432        |            | 7,259       |       | 6,775    |       | 6,791    |       | 0.2%               | -8.6%              |
| La Plata Campus                       | 5,040        |            | 4,925       |       | 4,607    |       | 4,736    |       | 2.8%               | -6.0%              |
| Leonardtown Campus                    | 2,218        |            | 2,276       |       | 2,072    |       | 2,079    |       | 0.3%               | -6.3%              |
| Prince Frederick Campus               | 2,135        |            | 2,020       |       | 2,037    |       | 1,963    |       | -3.6%              | -8.1%              |
| Regional Hughesville Campus           |              |            |             |       |          |       | 10       |       | 100.0%             | 100.0%             |
| Waldorf Center                        | 655          |            | 515         |       | 303      |       | 406      |       | 34.0%              | -38.0%             |
| Total Credits                         | 61,394       |            | 59,457      |       | 55,022   |       | 53,629   |       | -2.5%              | -12.6%             |
| Mean Credits                          | 8.26         |            | 8.19        |       | 8.12     |       | 7.90     |       | -2.8%              | -4.4%              |
| FTEs (credit and developmental, in    | ncludes empl | loyees and | d dependent | s):   |          |       |          |       |                    |                    |
| All Campuses <sup>b</sup>             | 2,046.47     |            | 1,981.90    |       | 1,834.07 |       | 1,787.63 |       | -2.5%              | -12.6%             |
| La Plata Campus                       | 1,146.03     | 56.0%      | 1,120.50    | 56.5% | 1,042.90 | 56.9% | 1,053.73 | 58.9% | 1.0%               | -8.1%              |
| Leonardtown Campus                    | 416.20       | 20.3%      | 422.53      | 21.3% | 392.53   | 21.4% | 352.23   | 19.7% | -10.3%             | -15.4%             |
| Prince Frederick Campus               | 407.30       | 19.9%      | 378.07      | 19.1% | 365.33   | 19.9% | 336.33   | 18.8% | -7.9%              | -17.4%             |
| Regional Hughesville Campus           |              |            |             |       |          |       | 1.30     | 0.1%  | 100.0%             | 100.0%             |
| Waldorf Center                        | 76.93        | 3.8%       | 60.80       | 3.1%  | 33.30    | 1.8%  | 44.03    | 2.5%  | 32.2%              | -42.8%             |
| In-State                              | 2,027.37     | 99.1%      | 1,960.20    | 98.9% | 1,815.83 | 99.0% | 1,765.07 | 98.7% | -2.8%              | -12.9%             |
| In-County <sup>c</sup>                | 1,930.63     | 94.3%      | 1,867.43    | 94.2% | 1,742.70 | 95.0% | 1,697.00 | 94.9% | -2.6%              | -12.1%             |
| Out-of-County <sup>c</sup>            | 96.73        | 4.7%       | 92.77       | 4.7%  | 73.13    | 4.0%  | 68.07    | 3.8%  | -6.9%              | -29.6%             |
| Out-of-State                          | 19.10        | 0.9%       | 21.70       | 1.1%  | 18.23    | 1.0%  | 22.57    | 1.3%  | 23.8%              | 18.2%              |
| Headcounts by Residency <sup>d</sup>  |              |            |             |       |          |       |          |       |                    |                    |
| Calvert County                        | 1,822        | 24.5%      | 1,776       | 24.5% | 1,648    | 24.3% | 1,630    | 24.0% | -1.1%              | -10.5%             |
| Charles County                        | 3,051        | 41.1%      | 2,983       | 41.1% | 2,817    | 41.6% | 2,872    | 42.3% | 2.0%               | -5.9%              |
| St. Mary's County                     | 2,178        | 29.3%      | 2,107       | 29.0% | 1,997    | 29.5% | 1,991    | 29.3% | -0.3%              | -8.6%              |
| Other Maryland Counties               | 319          | 4.3%       | 322         | 4.4%  | 257      | 3.8%  | 230      | 3.4%  | -10.5%             | -27.9%             |
| Out-of-State                          | 62           | 0.8%       | 71          | 1.0%  | 56       | 0.8%  | 68       | 1.0%  | 21.4%              | 9.7%               |
| Full-time                             | 2,333        | 31.4%      | 2,218       | 30.6% | 2,049    | 30.2% | 1,962    | 28.9% | -4.2%              | -15.9%             |
| Part-time                             | 5,099        | 68.6%      | 5,041       | 69.4% | 4,726    | 69.8% | 4,829    | 71.1% | 2.2%               | -5.3%              |
| Male                                  | 2,938        | 39.5%      | 2,841       | 39.1% | 2,666    | 39.4% | 2,615    | 38.5% | -1.9%              | -11.0%             |
| Full-time                             | 1,078        | 36.7%      | 1,017       | 35.8% | 963      | 36.1% | 883      | 33.8% | -8.3%              | -18.1%             |
| Part-time                             | 1,860        | 63.3%      | 1,824       | 64.2% | 1,703    | 63.9% | 1,732    | 66.2% | 1.7%               | -6.9%              |
| Female                                | 4,494        | 60.5%      | 4,418       | 60.9% | 4,109    | 60.6% | 4,176    | 61.5% | 1.6%               | -7.1%              |
| Full-time                             | 1,255        | 27.9%      | 1,201       | 27.2% | 1,086    | 26.4% | 1,079    | 25.8% | -0.6%              | -14.0%             |
| Part-time                             | 3,239        | 72.1%      | 3,217       | 72.8% | 3,023    | 73.6% | 3,097    | 74.2% | 2.4%               | -4.4%              |
| Dual Enrollment                       | 977          | 13.1%      | 1,209       | 16.7% | 1,197    | 17.7% | 1,652    | 24.3% | 38.0%              | 69.1%              |
| New Freshmen                          | 1,168        | 15.7%      | 1,276       | 17.6% | 1,255    | 18.5% | 1,477    | 21.7% | 17.7%              | 26.5%              |
| First-time Any College                | 894          | 76.5%      | 1,020       | 79.9% | 990      | 78.9% | 1,183    | 80.1% | 19.5%              | 32.3%              |
| Dual Enrollment                       | 533          | 59.6%      | 704         | 69.0% | 704      | 71.1% | 1        | 0.1%  | -99.9%             | -99.8%             |
| CSM Transfer                          | 229          | 19.6%      | 229         | 17.9% | 226      | 18.0% | 176      | 11.9% | -22.1%             | -23.1%             |
| First Unknown                         | 45           | 3.9%       | 27          | 2.1%  | 39       | 3.1%  | 118      | 8.0%  | 202.6%             | 162.2%             |