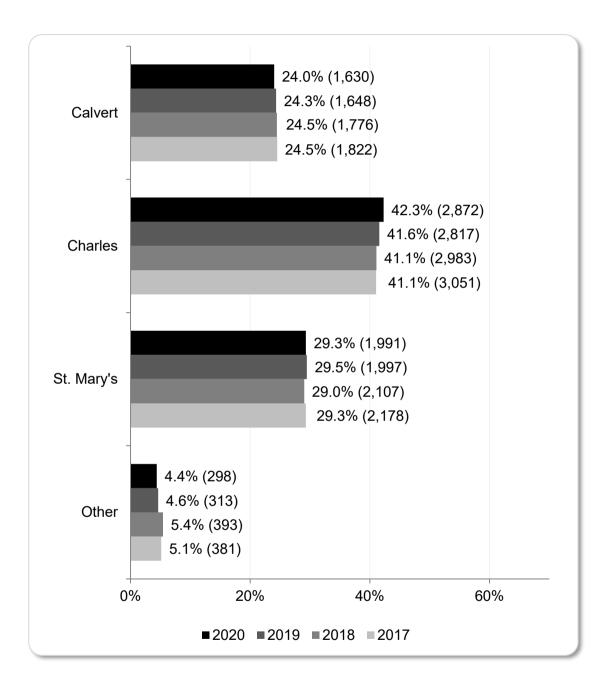

## COLLEGE OF SOUTHERN MARYLAND PERCENTAGE OF TOTAL CREDIT HEADCOUNT BY COUNTY OF RESIDENCE SPRING 2017 - SPRING 2020

#### COLLEGE OF SOUTHERN MARYLAND STUDENT CHARACTERISTICS ALL CAMPUSES SPRING 2017 - SPRING 2020

|                                       |              | ·          |             |       |          |       |          |       | 1-Year<br>% Change | 4-Year<br>% Change |
|---------------------------------------|--------------|------------|-------------|-------|----------|-------|----------|-------|--------------------|--------------------|
| Characteristic                        | Spring 2     | 2017       | Spring 2    | 2018  | Spring 2 | 2019  | Spring 2 | 2020  | -                  | 2017-2020          |
| Headcount (unduplicated) <sup>a</sup> | 7,432        |            | 7,259       |       | 6,775    |       | 6,791    |       | 0.2%               | -8.6%              |
| La Plata Campus                       | 5,040        |            | 4,925       |       | 4,607    |       | 4,736    |       | 2.8%               | -6.0%              |
| Leonardtown Campus                    | 2,218        |            | 2,276       |       | 2,072    |       | 2,079    |       | 0.3%               | -6.3%              |
| Prince Frederick Campus               | 2,135        |            | 2,020       |       | 2,037    |       | 1,963    |       | -3.6%              | -8.1%              |
| Regional Hughesville Campus           |              |            |             |       |          |       | 10       |       | 100.0%             | 100.0%             |
| Waldorf Center                        | 655          |            | 515         |       | 303      |       | 406      |       | 34.0%              | -38.0%             |
| Total Credits                         | 61,394       |            | 59,457      |       | 55,022   |       | 53,629   |       | -2.5%              | -12.6%             |
| Mean Credits                          | 8.26         |            | 8.19        |       | 8.12     |       | 7.90     |       | -2.8%              | -4.4%              |
| FTEs (credit and developmental, in    | ncludes empl | loyees and | d dependent | s):   |          |       |          |       |                    |                    |
| All Campuses <sup>b</sup>             | 2,046.47     |            | 1,981.90    |       | 1,834.07 |       | 1,787.63 |       | -2.5%              | -12.6%             |
| La Plata Campus                       | 1,146.03     | 56.0%      | 1,120.50    | 56.5% | 1,042.90 | 56.9% | 1,053.73 | 58.9% | 1.0%               | -8.1%              |
| Leonardtown Campus                    | 416.20       | 20.3%      | 422.53      | 21.3% | 392.53   | 21.4% | 352.23   | 19.7% | -10.3%             | -15.4%             |
| Prince Frederick Campus               | 407.30       | 19.9%      | 378.07      | 19.1% | 365.33   | 19.9% | 336.33   | 18.8% | -7.9%              | -17.4%             |
| Regional Hughesville Campus           |              |            |             |       |          |       | 1.30     | 0.1%  | 100.0%             | 100.0%             |
| Waldorf Center                        | 76.93        | 3.8%       | 60.80       | 3.1%  | 33.30    | 1.8%  | 44.03    | 2.5%  | 32.2%              | -42.8%             |
| In-State                              | 2,027.37     | 99.1%      | 1,960.20    | 98.9% | 1,815.83 | 99.0% | 1,765.07 | 98.7% | -2.8%              | -12.9%             |
| In-County <sup>c</sup>                | 1,930.63     | 94.3%      | 1,867.43    | 94.2% | 1,742.70 | 95.0% | 1,697.00 | 94.9% | -2.6%              | -12.1%             |
| Out-of-County <sup>c</sup>            | 96.73        | 4.7%       | 92.77       | 4.7%  | 73.13    | 4.0%  | 68.07    | 3.8%  | -6.9%              | -29.6%             |
| Out-of-State                          | 19.10        | 0.9%       | 21.70       | 1.1%  | 18.23    | 1.0%  | 22.57    | 1.3%  | 23.8%              | 18.2%              |
| Headcounts by Residency <sup>d</sup>  |              |            |             |       |          |       |          |       |                    |                    |
| Calvert County                        | 1,822        | 24.5%      | 1,776       | 24.5% | 1,648    | 24.3% | 1,630    | 24.0% | -1.1%              | -10.5%             |
| Charles County                        | 3,051        | 41.1%      | 2,983       | 41.1% | 2,817    | 41.6% | 2,872    | 42.3% | 2.0%               | -5.9%              |
| St. Mary's County                     | 2,178        | 29.3%      | 2,107       | 29.0% | 1,997    | 29.5% | 1,991    | 29.3% | -0.3%              | -8.6%              |
| Other Maryland Counties               | 319          | 4.3%       | 322         | 4.4%  | 257      | 3.8%  | 230      | 3.4%  | -10.5%             | -27.9%             |
| Out-of-State                          | 62           | 0.8%       | 71          | 1.0%  | 56       | 0.8%  | 68       | 1.0%  | 21.4%              | 9.7%               |
| Full-time                             | 2,333        | 31.4%      | 2,218       | 30.6% | 2,049    | 30.2% | 1,962    | 28.9% | -4.2%              | -15.9%             |
| Part-time                             | 5,099        | 68.6%      | 5,041       | 69.4% | 4,726    | 69.8% | 4,829    | 71.1% | 2.2%               | -5.3%              |
| Male                                  | 2,938        | 39.5%      | 2,841       | 39.1% | 2,666    | 39.4% | 2,615    | 38.5% | -1.9%              | -11.0%             |
| Full-time                             | 1,078        | 36.7%      | 1,017       | 35.8% | 963      | 36.1% | 883      | 33.8% | -8.3%              | -18.1%             |
| Part-time                             | 1,860        | 63.3%      | 1,824       | 64.2% | 1,703    | 63.9% | 1,732    | 66.2% | 1.7%               | -6.9%              |
| Female                                | 4,494        | 60.5%      | 4,418       | 60.9% | 4,109    | 60.6% | 4,176    | 61.5% | 1.6%               | -7.1%              |
| Full-time                             | 1,255        | 27.9%      | 1,201       | 27.2% | 1,086    | 26.4% | 1,079    | 25.8% | -0.6%              | -14.0%             |
| Part-time                             | 3,239        | 72.1%      | 3,217       | 72.8% | 3,023    | 73.6% | 3,097    | 74.2% | 2.4%               | -4.4%              |
| Dual Enrollment                       | 977          | 13.1%      | 1,209       | 16.7% | 1,197    | 17.7% | 1,652    | 24.3% | 38.0%              | 69.1%              |
| New Freshmen                          | 1,168        | 15.7%      | 1,276       | 17.6% | 1,255    | 18.5% | 1,477    | 21.7% | 17.7%              | 26.5%              |
| First-time Any College                | 894          | 76.5%      | 1,020       | 79.9% | 990      | 78.9% | 1,183    | 80.1% | 19.5%              | 32.3%              |
| Dual Enrollment                       | 533          | 59.6%      | 704         | 69.0% | 704      | 71.1% | 1        | 0.1%  | -99.9%             | -99.8%             |
| CSM Transfer                          | 229          | 19.6%      | 229         | 17.9% | 226      | 18.0% | 176      | 11.9% | -22.1%             | -23.1%             |
| First Unknown                         | 45           | 3.9%       | 27          | 2.1%  | 39       | 3.1%  | 118      | 8.0%  | 202.6%             | 162.2%             |