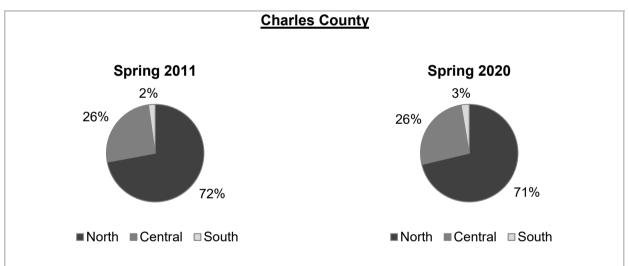

# COLLEGE OF SOUTHERN MARYLAND HEADCOUNT DISTRIBUTION BY REGIONS OF THE COUNTY SPRING 2011 COMPARED TO SPRING 2020

St. Mary's County