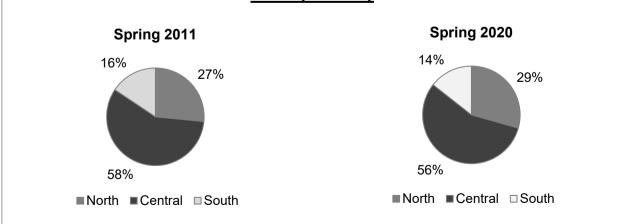

# COLLEGE OF SOUTHERN MARYLAND HEADCOUNT DISTRIBUTION BY REGIONS OF THE COUNTY SPRING 2011 COMPARED TO SPRING 2020

St. Mary's County