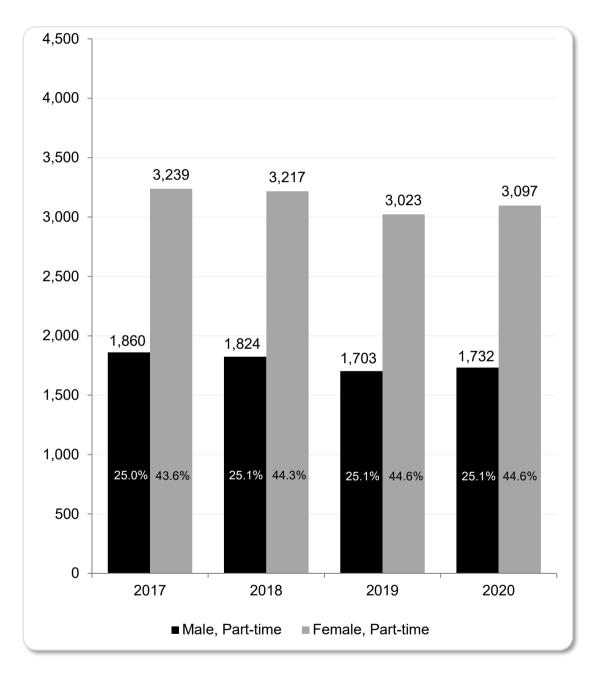

# COLLEGE OF SOUTHERN MARYLAND GENDER BY PART-TIME STATUS SPRING 2017 - SPRING 2020

Note: Percentages listed on the bars reflect the percentage of the total headcount for each term.

#### COLLEGE OF SOUTHERN MARYLAND STUDENT CHARACTERISTICS ALL CAMPUSES SPRING 2017 - SPRING 2020

|                                       |              | ·          |             |       |          |       |          |       | 1-Year<br>% Change | 4-Year<br>% Change |
|---------------------------------------|--------------|------------|-------------|-------|----------|-------|----------|-------|--------------------|--------------------|
| Characteristic                        | Spring 2     | 2017       | Spring 2    | 2018  | Spring 2 | 2019  | Spring 2 | 2020  | -                  | 2017-2020          |
| Headcount (unduplicated) <sup>a</sup> | 7,432        |            | 7,259       |       | 6,775    |       | 6,791    |       | 0.2%               | -8.6%              |
| La Plata Campus                       | 5,040        |            | 4,925       |       | 4,607    |       | 4,736    |       | 2.8%               | -6.0%              |
| Leonardtown Campus                    | 2,218        |            | 2,276       |       | 2,072    |       | 2,079    |       | 0.3%               | -6.3%              |
| Prince Frederick Campus               | 2,135        |            | 2,020       |       | 2,037    |       | 1,963    |       | -3.6%              | -8.1%              |
| Regional Hughesville Campus           |              |            |             |       |          |       | 10       |       | 100.0%             | 100.0%             |
| Waldorf Center                        | 655          |            | 515         |       | 303      |       | 406      |       | 34.0%              | -38.0%             |
| Total Credits                         | 61,394       |            | 59,457      |       | 55,022   |       | 53,629   |       | -2.5%              | -12.6%             |
| Mean Credits                          | 8.26         |            | 8.19        |       | 8.12     |       | 7.90     |       | -2.8%              | -4.4%              |
| FTEs (credit and developmental, in    | ncludes empl | loyees and | d dependent | s):   |          |       |          |       |                    |                    |
| All Campuses <sup>b</sup>             | 2,046.47     |            | 1,981.90    |       | 1,834.07 |       | 1,787.63 |       | -2.5%              | -12.6%             |
| La Plata Campus                       | 1,146.03     | 56.0%      | 1,120.50    | 56.5% | 1,042.90 | 56.9% | 1,053.73 | 58.9% | 1.0%               | -8.1%              |
| Leonardtown Campus                    | 416.20       | 20.3%      | 422.53      | 21.3% | 392.53   | 21.4% | 352.23   | 19.7% | -10.3%             | -15.4%             |
| Prince Frederick Campus               | 407.30       | 19.9%      | 378.07      | 19.1% | 365.33   | 19.9% | 336.33   | 18.8% | -7.9%              | -17.4%             |
| Regional Hughesville Campus           |              |            |             |       |          |       | 1.30     | 0.1%  | 100.0%             | 100.0%             |
| Waldorf Center                        | 76.93        | 3.8%       | 60.80       | 3.1%  | 33.30    | 1.8%  | 44.03    | 2.5%  | 32.2%              | -42.8%             |
| In-State                              | 2,027.37     | 99.1%      | 1,960.20    | 98.9% | 1,815.83 | 99.0% | 1,765.07 | 98.7% | -2.8%              | -12.9%             |
| In-County <sup>c</sup>                | 1,930.63     | 94.3%      | 1,867.43    | 94.2% | 1,742.70 | 95.0% | 1,697.00 | 94.9% | -2.6%              | -12.1%             |
| Out-of-County <sup>c</sup>            | 96.73        | 4.7%       | 92.77       | 4.7%  | 73.13    | 4.0%  | 68.07    | 3.8%  | -6.9%              | -29.6%             |
| Out-of-State                          | 19.10        | 0.9%       | 21.70       | 1.1%  | 18.23    | 1.0%  | 22.57    | 1.3%  | 23.8%              | 18.2%              |
| Headcounts by Residency <sup>d</sup>  |              |            |             |       |          |       |          |       |                    |                    |
| Calvert County                        | 1,822        | 24.5%      | 1,776       | 24.5% | 1,648    | 24.3% | 1,630    | 24.0% | -1.1%              | -10.5%             |
| Charles County                        | 3,051        | 41.1%      | 2,983       | 41.1% | 2,817    | 41.6% | 2,872    | 42.3% | 2.0%               | -5.9%              |
| St. Mary's County                     | 2,178        | 29.3%      | 2,107       | 29.0% | 1,997    | 29.5% | 1,991    | 29.3% | -0.3%              | -8.6%              |
| Other Maryland Counties               | 319          | 4.3%       | 322         | 4.4%  | 257      | 3.8%  | 230      | 3.4%  | -10.5%             | -27.9%             |
| Out-of-State                          | 62           | 0.8%       | 71          | 1.0%  | 56       | 0.8%  | 68       | 1.0%  | 21.4%              | 9.7%               |
| Full-time                             | 2,333        | 31.4%      | 2,218       | 30.6% | 2,049    | 30.2% | 1,962    | 28.9% | -4.2%              | -15.9%             |
| Part-time                             | 5,099        | 68.6%      | 5,041       | 69.4% | 4,726    | 69.8% | 4,829    | 71.1% | 2.2%               | -5.3%              |
| Male                                  | 2,938        | 39.5%      | 2,841       | 39.1% | 2,666    | 39.4% | 2,615    | 38.5% | -1.9%              | -11.0%             |
| Full-time                             | 1,078        | 36.7%      | 1,017       | 35.8% | 963      | 36.1% | 883      | 33.8% | -8.3%              | -18.1%             |
| Part-time                             | 1,860        | 63.3%      | 1,824       | 64.2% | 1,703    | 63.9% | 1,732    | 66.2% | 1.7%               | -6.9%              |
| Female                                | 4,494        | 60.5%      | 4,418       | 60.9% | 4,109    | 60.6% | 4,176    | 61.5% | 1.6%               | -7.1%              |
| Full-time                             | 1,255        | 27.9%      | 1,201       | 27.2% | 1,086    | 26.4% | 1,079    | 25.8% | -0.6%              | -14.0%             |
| Part-time                             | 3,239        | 72.1%      | 3,217       | 72.8% | 3,023    | 73.6% | 3,097    | 74.2% | 2.4%               | -4.4%              |
| Dual Enrollment                       | 977          | 13.1%      | 1,209       | 16.7% | 1,197    | 17.7% | 1,652    | 24.3% | 38.0%              | 69.1%              |
| New Freshmen                          | 1,168        | 15.7%      | 1,276       | 17.6% | 1,255    | 18.5% | 1,477    | 21.7% | 17.7%              | 26.5%              |
| First-time Any College                | 894          | 76.5%      | 1,020       | 79.9% | 990      | 78.9% | 1,183    | 80.1% | 19.5%              | 32.3%              |
| Dual Enrollment                       | 533          | 59.6%      | 704         | 69.0% | 704      | 71.1% | 1        | 0.1%  | -99.9%             | -99.8%             |
| CSM Transfer                          | 229          | 19.6%      | 229         | 17.9% | 226      | 18.0% | 176      | 11.9% | -22.1%             | -23.1%             |
| First Unknown                         | 45           | 3.9%       | 27          | 2.1%  | 39       | 3.1%  | 118      | 8.0%  | 202.6%             | 162.2%             |