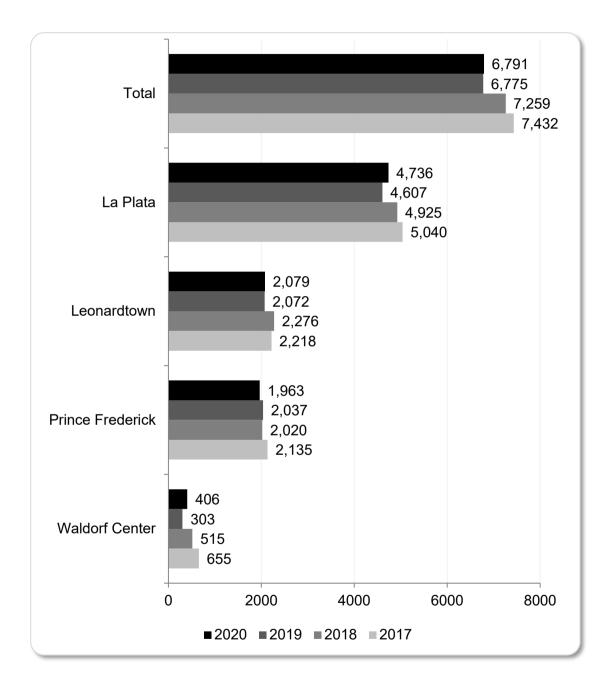

i

COLLEGE OF SOUTHERN MARYLAND TOTAL CREDIT HEADCOUNT BY CAMPUS SPRING 2017 - SPRING 2020

Note: Total will not equal the sum of the individual headcounts as some students are enrolled at more than one campus.

#### COLLEGE OF SOUTHERN MARYLAND STUDENT CHARACTERISTICS ALL CAMPUSES SPRING 2017 - SPRING 2020

|                                       |              | ·          |             |       |          |       |          |       | 1-Year<br>% Change | 4-Year<br>% Change |
|---------------------------------------|--------------|------------|-------------|-------|----------|-------|----------|-------|--------------------|--------------------|
| Characteristic                        | Spring 2     | 2017       | Spring 2    | 2018  | Spring 2 | 2019  | Spring 2 | 2020  | -                  | 2017-2020          |
| Headcount (unduplicated) <sup>a</sup> | 7,432        |            | 7,259       |       | 6,775    |       | 6,791    |       | 0.2%               | -8.6%              |
| La Plata Campus                       | 5,040        |            | 4,925       |       | 4,607    |       | 4,736    |       | 2.8%               | -6.0%              |
| Leonardtown Campus                    | 2,218        |            | 2,276       |       | 2,072    |       | 2,079    |       | 0.3%               | -6.3%              |
| Prince Frederick Campus               | 2,135        |            | 2,020       |       | 2,037    |       | 1,963    |       | -3.6%              | -8.1%              |
| Regional Hughesville Campus           |              |            |             |       |          |       | 10       |       | 100.0%             | 100.0%             |
| Waldorf Center                        | 655          |            | 515         |       | 303      |       | 406      |       | 34.0%              | -38.0%             |
| Total Credits                         | 61,394       |            | 59,457      |       | 55,022   |       | 53,629   |       | -2.5%              | -12.6%             |
| Mean Credits                          | 8.26         |            | 8.19        |       | 8.12     |       | 7.90     |       | -2.8%              | -4.4%              |
| FTEs (credit and developmental, in    | ncludes empl | loyees and | d dependent | s):   |          |       |          |       |                    |                    |
| All Campuses <sup>b</sup>             | 2,046.47     |            | 1,981.90    |       | 1,834.07 |       | 1,787.63 |       | -2.5%              | -12.6%             |
| La Plata Campus                       | 1,146.03     | 56.0%      | 1,120.50    | 56.5% | 1,042.90 | 56.9% | 1,053.73 | 58.9% | 1.0%               | -8.1%              |
| Leonardtown Campus                    | 416.20       | 20.3%      | 422.53      | 21.3% | 392.53   | 21.4% | 352.23   | 19.7% | -10.3%             | -15.4%             |
| Prince Frederick Campus               | 407.30       | 19.9%      | 378.07      | 19.1% | 365.33   | 19.9% | 336.33   | 18.8% | -7.9%              | -17.4%             |
| Regional Hughesville Campus           |              |            |             |       |          |       | 1.30     | 0.1%  | 100.0%             | 100.0%             |
| Waldorf Center                        | 76.93        | 3.8%       | 60.80       | 3.1%  | 33.30    | 1.8%  | 44.03    | 2.5%  | 32.2%              | -42.8%             |
| In-State                              | 2,027.37     | 99.1%      | 1,960.20    | 98.9% | 1,815.83 | 99.0% | 1,765.07 | 98.7% | -2.8%              | -12.9%             |
| In-County <sup>c</sup>                | 1,930.63     | 94.3%      | 1,867.43    | 94.2% | 1,742.70 | 95.0% | 1,697.00 | 94.9% | -2.6%              | -12.1%             |
| Out-of-County <sup>c</sup>            | 96.73        | 4.7%       | 92.77       | 4.7%  | 73.13    | 4.0%  | 68.07    | 3.8%  | -6.9%              | -29.6%             |
| Out-of-State                          | 19.10        | 0.9%       | 21.70       | 1.1%  | 18.23    | 1.0%  | 22.57    | 1.3%  | 23.8%              | 18.2%              |
| Headcounts by Residency <sup>d</sup>  |              |            |             |       |          |       |          |       |                    |                    |
| Calvert County                        | 1,822        | 24.5%      | 1,776       | 24.5% | 1,648    | 24.3% | 1,630    | 24.0% | -1.1%              | -10.5%             |
| Charles County                        | 3,051        | 41.1%      | 2,983       | 41.1% | 2,817    | 41.6% | 2,872    | 42.3% | 2.0%               | -5.9%              |
| St. Mary's County                     | 2,178        | 29.3%      | 2,107       | 29.0% | 1,997    | 29.5% | 1,991    | 29.3% | -0.3%              | -8.6%              |
| Other Maryland Counties               | 319          | 4.3%       | 322         | 4.4%  | 257      | 3.8%  | 230      | 3.4%  | -10.5%             | -27.9%             |
| Out-of-State                          | 62           | 0.8%       | 71          | 1.0%  | 56       | 0.8%  | 68       | 1.0%  | 21.4%              | 9.7%               |
| Full-time                             | 2,333        | 31.4%      | 2,218       | 30.6% | 2,049    | 30.2% | 1,962    | 28.9% | -4.2%              | -15.9%             |
| Part-time                             | 5,099        | 68.6%      | 5,041       | 69.4% | 4,726    | 69.8% | 4,829    | 71.1% | 2.2%               | -5.3%              |
| Male                                  | 2,938        | 39.5%      | 2,841       | 39.1% | 2,666    | 39.4% | 2,615    | 38.5% | -1.9%              | -11.0%             |
| Full-time                             | 1,078        | 36.7%      | 1,017       | 35.8% | 963      | 36.1% | 883      | 33.8% | -8.3%              | -18.1%             |
| Part-time                             | 1,860        | 63.3%      | 1,824       | 64.2% | 1,703    | 63.9% | 1,732    | 66.2% | 1.7%               | -6.9%              |
| Female                                | 4,494        | 60.5%      | 4,418       | 60.9% | 4,109    | 60.6% | 4,176    | 61.5% | 1.6%               | -7.1%              |
| Full-time                             | 1,255        | 27.9%      | 1,201       | 27.2% | 1,086    | 26.4% | 1,079    | 25.8% | -0.6%              | -14.0%             |
| Part-time                             | 3,239        | 72.1%      | 3,217       | 72.8% | 3,023    | 73.6% | 3,097    | 74.2% | 2.4%               | -4.4%              |
| Dual Enrollment                       | 977          | 13.1%      | 1,209       | 16.7% | 1,197    | 17.7% | 1,652    | 24.3% | 38.0%              | 69.1%              |
| New Freshmen                          | 1,168        | 15.7%      | 1,276       | 17.6% | 1,255    | 18.5% | 1,477    | 21.7% | 17.7%              | 26.5%              |
| First-time Any College                | 894          | 76.5%      | 1,020       | 79.9% | 990      | 78.9% | 1,183    | 80.1% | 19.5%              | 32.3%              |
| Dual Enrollment                       | 533          | 59.6%      | 704         | 69.0% | 704      | 71.1% | 1        | 0.1%  | -99.9%             | -99.8%             |
| CSM Transfer                          | 229          | 19.6%      | 229         | 17.9% | 226      | 18.0% | 176      | 11.9% | -22.1%             | -23.1%             |
| First Unknown                         | 45           | 3.9%       | 27          | 2.1%  | 39       | 3.1%  | 118      | 8.0%  | 202.6%             | 162.2%             |