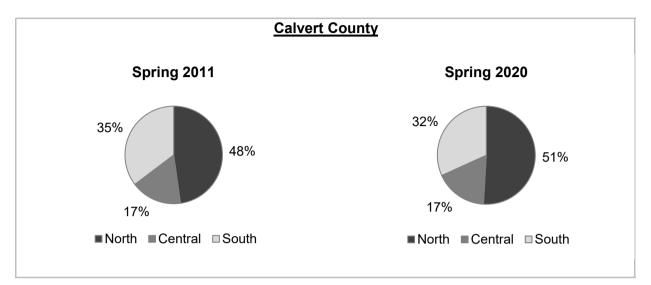

# COLLEGE OF SOUTHERN MARYLAND HEADCOUNT DISTRIBUTION BY REGIONS OF THE COUNTY SPRING 2011 COMPARED TO SPRING 2020

St. Mary's County