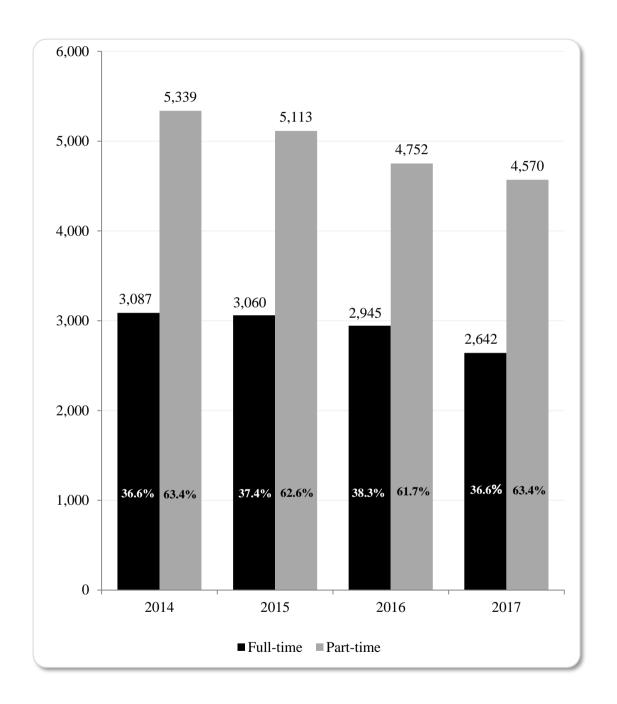

Almost three out of every four CSM students (72.3%) attended one campus exclusively. This was a slight increase from fall 2016 (70.7%).

- **Fall-to-fall retention** was 49.6% from fall 2016 to fall 2017 (excluding graduates). The retention rate from fall 2015 to fall 2016 was 50.9%.
  - o Of the 7,697 students enrolled in fall 2016,
    - 1,240 graduated prior to the fall 2017 term, and
    - 3,205 returned in fall 2017.
- Fall 2017 full-time headcount decreased by 10.3% compared to last fall and by 14.4% compared to four years ago (p. 10). One-year and four-year changes in full-time headcount by campus were (p. 12):

## COLLEGE OF SOUTHERN MARYLAND HEADCOUNT BY FULL-TIME AND PART-TIME STATUS FALL 2014 - FALL 2017

Note: Percentages listed on the bars reflect the percentage of the total headcount for each term.

#### COLLEGE OF SOUTHERN MARYLAND STUDENT CHARACTERISTICS ALL CAMPUSES FALL 2014 - FALL 2017

|                                       |                |          |          |       |          |       |          |       | 1-Year    | 4-Year    |
|---------------------------------------|----------------|----------|----------|-------|----------|-------|----------|-------|-----------|-----------|
|                                       |                |          |          |       |          |       |          |       | % Change  | % Change  |
| Characteristic                        | Fall 20        | 14       | Fall 20  | 15    | Fall 20  | 16    | Fall 20  | 17    | 2016-2017 | 2014-2017 |
| Headcount (unduplicated) <sup>a</sup> | 8,426          |          | 8,173    |       | 7,697    |       | 7,212    |       | -6.3%     | -14.4%    |
| La Plata Campus                       | 5,781          |          | 5,705    |       | 5,472    |       | 4,992    |       | -8.8%     | -13.6%    |
| Leonardtown Campus                    | 2,277          |          | 2,321    |       | 2,174    |       | 2,185    |       | 0.5%      | -4.0%     |
| Prince Frederick Campus               | 2,199          |          | 2,104    |       | 1,997    |       | 1,843    |       | -7.7%     | -16.2%    |
| Regional Hughesville Campus           |                |          |          |       |          |       | 19       |       |           |           |
| Waldorf Center                        | 626            |          | 815      |       | 605      |       | 419      |       | -30.7%    | -33.1%    |
| Total Credits                         | 73,228         |          | 71,871   |       | 67,793   |       | 62,878   |       | -7.3%     | -14.1%    |
| Mean Credits                          | 8.69           |          | 8.79     |       | 8.81     |       | 8.72     |       | -1.0%     | 0.3%      |
| FTEs (credit and developmental, inclu | ıdes employees | and depe | ndents)  |       |          |       |          |       |           |           |
| All Campuses <sup>b</sup>             | 2,440.93       |          | 2,395.70 |       | 2,259.77 |       | 2,095.93 |       | -7.3%     | -14.1%    |
| La Plata Campus                       | 1,391.70       | 57.0%    | 1,352.43 | 56.5% | 1,306.60 | 57.8% | 1,218.83 | 58.2% | -6.7%     | -12.4%    |
| Leonardtown Campus                    | 486.13         | 19.9%    | 486.37   | 20.3% | 449.33   | 19.9% | 441.53   | 21.1% | -1.7%     | -9.2%     |
| Prince Frederick Campus               | 485.90         | 19.9%    | 450.73   | 18.8% | 429.50   | 19.0% | 383.40   | 18.3% | -10.7%    | -21.1%    |
| Regional Hughesville Campus           |                |          |          |       |          |       | 2.00     | 0.1%  |           |           |
| Waldorf Center                        | 77.20          | 3.2%     | 106.17   | 4.4%  | 74.33    | 3.3%  | 50.17    | 2.4%  | -32.5%    | -35.0%    |
| In-State                              | 2,408.73       | 98.7%    | 2,365.87 | 98.8% | 2,235.00 | 98.9% | 2,064.87 | 98.5% | -7.6%     | -14.3%    |
| In-County <sup>c</sup>                | 2,289.80       | 93.8%    | 2,244.47 | 93.7% | 2,115.97 | 93.6% | 1,955.47 | 93.3% | -7.6%     | -14.6%    |
| Out-of-County <sup>c</sup>            | 118.93         | 4.9%     | 121.40   | 5.1%  | 119.03   | 5.3%  | 109.40   | 5.2%  | -8.1%     | -8.0%     |
| Out-of-State                          | 32.20          | 1.3%     | 29.83    | 1.2%  | 24.77    | 1.1%  | 31.07    | 1.5%  | 25.5%     | -3.5%     |
| Full-time                             | 3,087          | 36.6%    | 3,060    | 37.4% | 2,945    | 38.3% | 2,642    | 36.6% | -10.3%    | -14.4%    |
| Part-time                             | 5,339          | 63.4%    | 5,113    | 62.6% | 4,752    | 61.7% | 4,570    | 63.4% | -3.8%     | -14.4%    |
| Male                                  | 3,285          | 39.0%    | 3,292    | 40.3% | 3,049    | 39.6% | 2,889    | 40.1% | -5.2%     | -12.1%    |
| Full-time                             | 1,429          | 43.5%    | 1,495    | 45.4% | 1,398    | 45.9% | 1,264    | 43.8% | -9.6%     | -11.5%    |
| Part-time                             | 1,856          | 56.5%    | 1,797    | 54.6% | 1,651    | 54.1% | 1,625    | 56.2% | -1.6%     | -12.4%    |
| Female                                | 5,141          | 61.0%    | 4,881    | 59.7% | 4,648    | 60.4% | 4,323    | 59.9% | -7.0%     | -15.9%    |
| Full-time                             | 1,658          | 32.3%    | 1,565    | 32.1% | 1,547    | 33.3% | 1,378    | 31.9% | -10.9%    | -16.9%    |
| Part-time                             | 3,483          | 67.7%    | 3,316    | 67.9% | 3,101    | 66.7% | 2,945    | 68.1% | -5.0%     | -15.4%    |
| Dual Enrollment                       | 235            | 2.8%     | 333      | 4.1%  | 365      | 4.7%  | 418      | 5.8%  | 14.5%     | 77.9%     |
| New Freshman                          | 2,341          | 27.8%    | 2,291    | 28.0% | 2,091    | 27.2% | 1,844    | 25.6% | -11.8%    | -21.2%    |
| First-time, Any College               | 1,863          | 79.6%    | 1,852    | 80.8% | 1,670    | 79.9% | 1,447    | 78.5% | -13.4%    | -22.3%    |
| Dual Enrollment <sup>d</sup>          | 158            | 8.5%     | 230      | 12.4% | 224      | 13.4% | 258      | 17.8% | 15.2%     | 63.3%     |
| CSM Transfer                          | 408            | 17.4%    | 354      | 15.5% | 341      | 16.3% | 322      | 17.5% | -5.6%     | -21.1%    |
| First-time, Unknown                   | 70             | 3.0%     | 85       | 3.7%  | 80       | 3.8%  | 75       | 4.1%  | -6.3%     | 7.1%      |