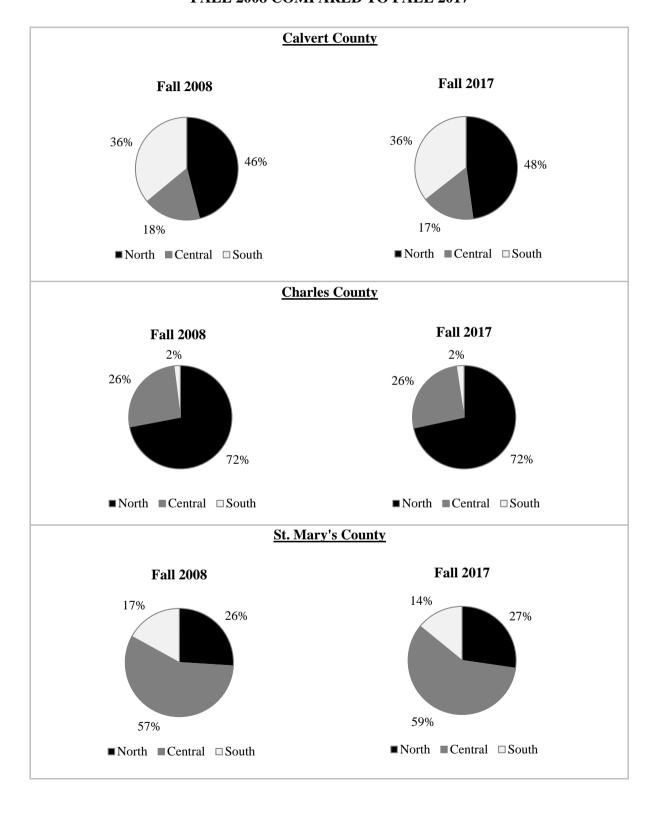

## COLLEGE OF SOUTHERN MARYLAND HEADCOUNT DISTRIBUTION BY REGIONS OF THE COUNTY FALL 2008 COMPARED TO FALL 2017