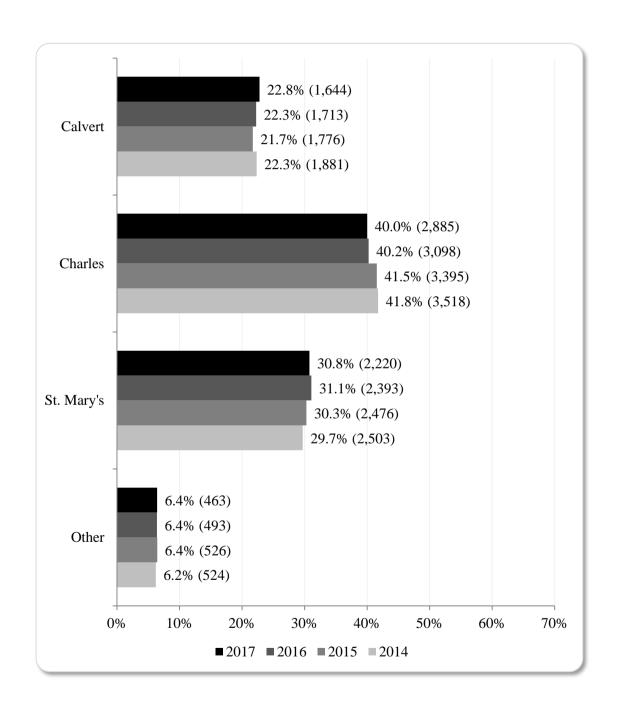

The average age of the fall 2017 CSM credit student population was 23.9.

- **Minority headcount.** According to 2016 U.S. Census Bureau Population Statistics, minorities comprise 36.5% of the Southern Maryland population aged 18 and older. In fall 2017, minorities (excludes whites, non-resident aliens, and 'unknown') comprised 42.9% of the CSM student population (p. 11).
- **Headcount by county of residence.** Compared to fall 2014, the fall 2017 proportion of students from Charles County decreased slightly while there were slight increases of students from Calvert and St. Mary's counties (p. 21):

|                   | Fall 2014 | Fall 2017 |
|-------------------|-----------|-----------|
| Calvert County    | 22.3%     | 22.8%     |
| Charles County    | 41.8%     | 40.0%     |
| St. Mary's County | 29.7%     | 30.8%     |

## COLLEGE OF SOUTHERN MARYLAND HEADCOUNT AS A PERCENTAGE OF TOTAL CREDIT HEADCOUNT BY COUNTY OF RESIDENCE FALL 2014 - FALL 2017