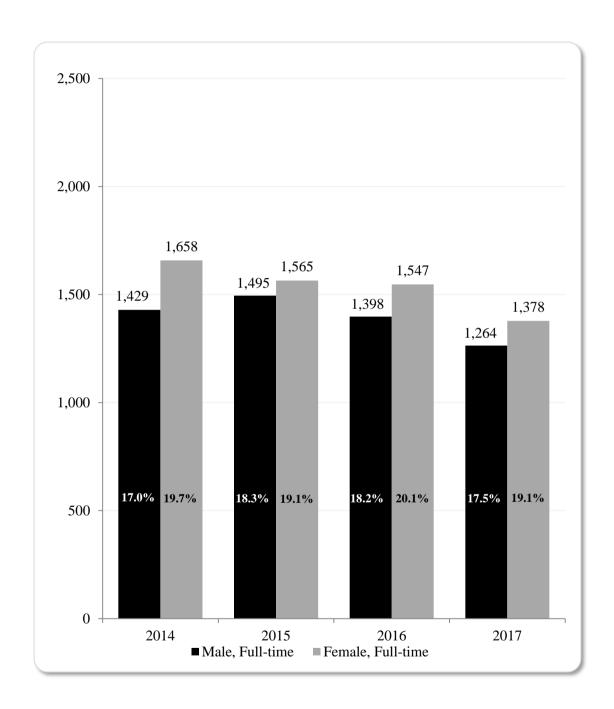

#### COLLEGE OF SOUTHERN MARYLAND GENDER BY FULL-TIME STATUS FALL 2014 - FALL 2017

Note: Percentages listed on the bars reflect the percentage of the total headcount for each term.

• Full-time and part-time headcount by gender. Compared to last fall, the headcount of full-time male students decreased by 9.6%, and the headcount of full-time female students decreased by 10.9%. One-year and four-year changes in full-time and part-time headcount by gender were (p. 10):

|                    | One-Year | Four-Year |
|--------------------|----------|-----------|
| Male (full-time)   | -9.6%    | -11.5%    |
| Female (full-time) | -10.9%   | -16.9%    |
| Male (part-time)   | -1.6%    | -12.4%    |
| Female (part-time) | -5.0%    | -15.4%    |