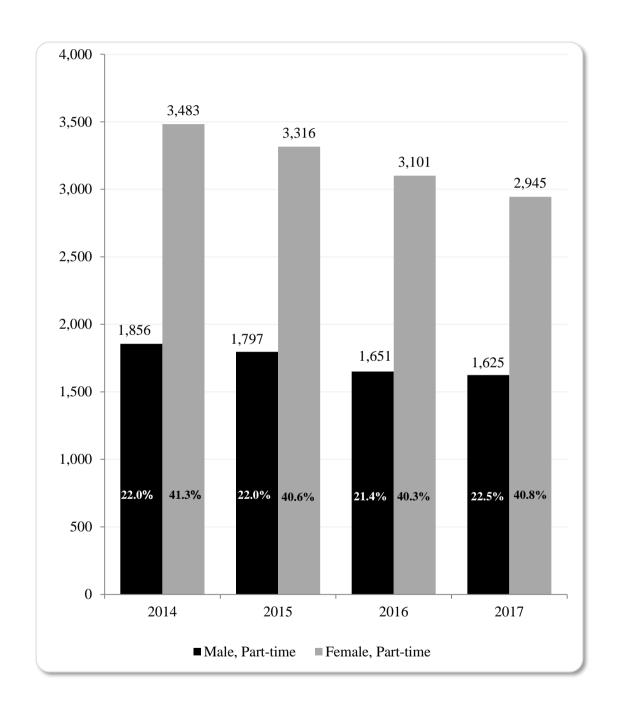

#### COLLEGE OF SOUTHERN MARYLAND GENDER BY PART-TIME STATUS FALL 2014 - FALL 2017

Note: Percentages listed on the bars reflect the percentage of the total headcount for each term.

This page is intentionally left blank.

• Full-time and part-time headcount by gender. Compared to last fall, the headcount of full-time male students decreased by 9.6%, and the headcount of full-time female students decreased by 10.9%. One-year and four-year changes in full-time and part-time headcount by gender were (p. 10):

|                    | One-Year | Four-Year |
|--------------------|----------|-----------|
| Male (full-time)   | -9.6%    | -11.5%    |
| Female (full-time) | -10.9%   | -16.9%    |
| Male (part-time)   | -1.6%    | -12.4%    |
| Female (part-time) | -5.0%    | -15.4%    |

In fall 2017, 40.8% of CSM credit students were female students attending part-time. Overall, female students comprised 59.9% of CSM credit student population, which was slightly higher than the national average (56.0%) [Source: American Association of Community Colleges, 2017].