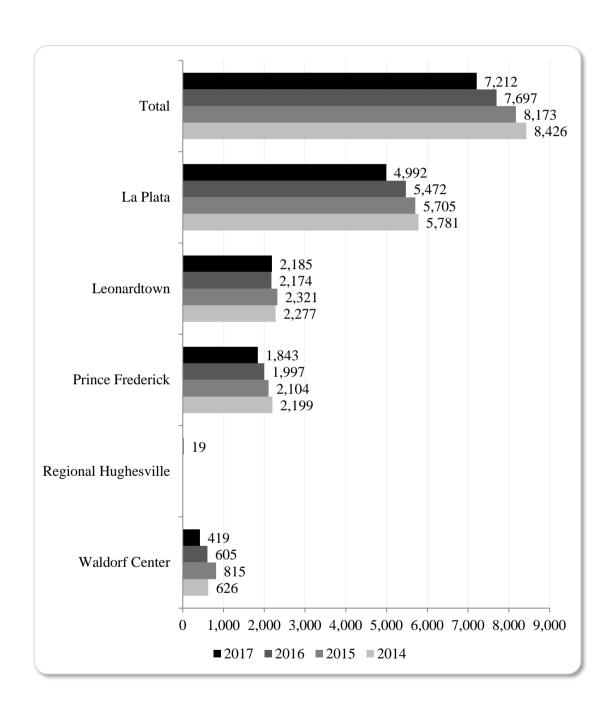

• Fall 2017 student headcount (7,212) decreased 6.3% compared to last fall and decreased 14.4% compared to four years ago. All campuses except Leonardtown experienced decreases compared to the prior year ranging from 7.7% at Prince Frederick to 30.7% at Waldorf Center. Leonardtown realized a small increase over last year (+0.5%). The Regional Hughesville campus held its first fall credit classes in fall 2017. This booklet contains information about the Regional Hughesville campus beginning on page 62; one-year and four-year changes do not yet exist for that campus. One-year and four-year headcount changes for the other campuses were (pp. 10, 38, 50, 62, and 86):

|                         | One-Year | Four-Year |
|-------------------------|----------|-----------|
| La Plata Campus         | -8.8%    | -13.6%    |
| Leonardtown Campus      | +0.5%    | -4.0%     |
| Prince Frederick Campus | -7.7%    | -16.2%    |
| Waldorf Center          | -30.7%   | -33.1%    |

#### COLLEGE OF SOUTHERN MARYLAND TOTAL CREDIT HEADCOUNT BY CAMPUS FALL 2014 - FALL 2017

Note: Total will not equal the sum of the individual headcounts as some students are enrolled at more than one campus.

#### COLLEGE OF SOUTHERN MARYLAND STUDENT CHARACTERISTICS ALL CAMPUSES FALL 2014 - FALL 2017

|                                       |                |          |          |       |          |       |          |       | 1-Year    | 4-Year    |
|---------------------------------------|----------------|----------|----------|-------|----------|-------|----------|-------|-----------|-----------|
|                                       |                |          |          |       |          |       |          |       | % Change  | % Change  |
| Characteristic                        | Fall 20        | 14       | Fall 20  | 15    | Fall 20  | 16    | Fall 20  | 17    | 2016-2017 | 2014-2017 |
| Headcount (unduplicated) <sup>a</sup> | 8,426          |          | 8,173    |       | 7,697    |       | 7,212    |       | -6.3%     | -14.4%    |
| La Plata Campus                       | 5,781          |          | 5,705    |       | 5,472    |       | 4,992    |       | -8.8%     | -13.6%    |
| Leonardtown Campus                    | 2,277          |          | 2,321    |       | 2,174    |       | 2,185    |       | 0.5%      | -4.0%     |
| Prince Frederick Campus               | 2,199          |          | 2,104    |       | 1,997    |       | 1,843    |       | -7.7%     | -16.2%    |
| Regional Hughesville Campus           |                |          |          |       |          |       | 19       |       |           |           |
| Waldorf Center                        | 626            |          | 815      |       | 605      |       | 419      |       | -30.7%    | -33.1%    |
| Total Credits                         | 73,228         |          | 71,871   |       | 67,793   |       | 62,878   |       | -7.3%     | -14.1%    |
| Mean Credits                          | 8.69           |          | 8.79     |       | 8.81     |       | 8.72     |       | -1.0%     | 0.3%      |
| FTEs (credit and developmental, inclu | ıdes employees | and depe | ndents)  |       |          |       |          |       |           |           |
| All Campuses <sup>b</sup>             | 2,440.93       |          | 2,395.70 |       | 2,259.77 |       | 2,095.93 |       | -7.3%     | -14.1%    |
| La Plata Campus                       | 1,391.70       | 57.0%    | 1,352.43 | 56.5% | 1,306.60 | 57.8% | 1,218.83 | 58.2% | -6.7%     | -12.4%    |
| Leonardtown Campus                    | 486.13         | 19.9%    | 486.37   | 20.3% | 449.33   | 19.9% | 441.53   | 21.1% | -1.7%     | -9.2%     |
| Prince Frederick Campus               | 485.90         | 19.9%    | 450.73   | 18.8% | 429.50   | 19.0% | 383.40   | 18.3% | -10.7%    | -21.1%    |
| Regional Hughesville Campus           |                |          |          |       |          |       | 2.00     | 0.1%  |           |           |
| Waldorf Center                        | 77.20          | 3.2%     | 106.17   | 4.4%  | 74.33    | 3.3%  | 50.17    | 2.4%  | -32.5%    | -35.0%    |
| In-State                              | 2,408.73       | 98.7%    | 2,365.87 | 98.8% | 2,235.00 | 98.9% | 2,064.87 | 98.5% | -7.6%     | -14.3%    |
| In-County <sup>c</sup>                | 2,289.80       | 93.8%    | 2,244.47 | 93.7% | 2,115.97 | 93.6% | 1,955.47 | 93.3% | -7.6%     | -14.6%    |
| Out-of-County <sup>c</sup>            | 118.93         | 4.9%     | 121.40   | 5.1%  | 119.03   | 5.3%  | 109.40   | 5.2%  | -8.1%     | -8.0%     |
| Out-of-State                          | 32.20          | 1.3%     | 29.83    | 1.2%  | 24.77    | 1.1%  | 31.07    | 1.5%  | 25.5%     | -3.5%     |
| Full-time                             | 3,087          | 36.6%    | 3,060    | 37.4% | 2,945    | 38.3% | 2,642    | 36.6% | -10.3%    | -14.4%    |
| Part-time                             | 5,339          | 63.4%    | 5,113    | 62.6% | 4,752    | 61.7% | 4,570    | 63.4% | -3.8%     | -14.4%    |
| Male                                  | 3,285          | 39.0%    | 3,292    | 40.3% | 3,049    | 39.6% | 2,889    | 40.1% | -5.2%     | -12.1%    |
| Full-time                             | 1,429          | 43.5%    | 1,495    | 45.4% | 1,398    | 45.9% | 1,264    | 43.8% | -9.6%     | -11.5%    |
| Part-time                             | 1,856          | 56.5%    | 1,797    | 54.6% | 1,651    | 54.1% | 1,625    | 56.2% | -1.6%     | -12.4%    |
| Female                                | 5,141          | 61.0%    | 4,881    | 59.7% | 4,648    | 60.4% | 4,323    | 59.9% | -7.0%     | -15.9%    |
| Full-time                             | 1,658          | 32.3%    | 1,565    | 32.1% | 1,547    | 33.3% | 1,378    | 31.9% | -10.9%    | -16.9%    |
| Part-time                             | 3,483          | 67.7%    | 3,316    | 67.9% | 3,101    | 66.7% | 2,945    | 68.1% | -5.0%     | -15.4%    |
| Dual Enrollment                       | 235            | 2.8%     | 333      | 4.1%  | 365      | 4.7%  | 418      | 5.8%  | 14.5%     | 77.9%     |
| New Freshman                          | 2,341          | 27.8%    | 2,291    | 28.0% | 2,091    | 27.2% | 1,844    | 25.6% | -11.8%    | -21.2%    |
| First-time, Any College               | 1,863          | 79.6%    | 1,852    | 80.8% | 1,670    | 79.9% | 1,447    | 78.5% | -13.4%    | -22.3%    |
| Dual Enrollment <sup>d</sup>          | 158            | 8.5%     | 230      | 12.4% | 224      | 13.4% | 258      | 17.8% | 15.2%     | 63.3%     |
| CSM Transfer                          | 408            | 17.4%    | 354      | 15.5% | 341      | 16.3% | 322      | 17.5% | -5.6%     | -21.1%    |
| First-time, Unknown                   | 70             | 3.0%     | 85       | 3.7%  | 80       | 3.8%  | 75       | 4.1%  | -6.3%     | 7.1%      |